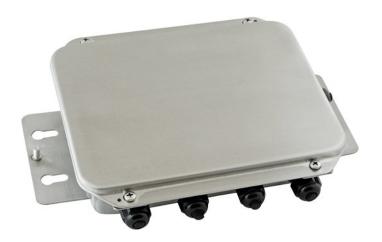

## **Stainless Steel Junction Box**

## **Description**

Junction Boxes which is also known as summing boxes, are used in multi-load cell installations. The junction box keep all cables tidy and only require one cable to be attached the indicator, making wiring into the connectors an easier task. Junction boxes are provided with potentiometers for corner adjustments for precision weighing, to compensate for the signal tolerance between load cells.

## **Features**

- Supports up to 4 load cells
- Stainless Steel Body
- Signal Trim
- IP66 Rating
- Water Tight Cable Glands
- Corner adjustment by Potentiometers
- Accepts cables from 3.5 mm to 7.0 mm in diameter