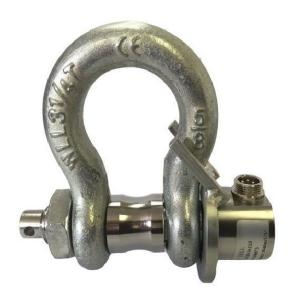

## Description

The AWLP load pin kit (Shackle weigher) is a superb product for suspension weighing and for measuring tension in cables and anchorages. The load pin is fitted to a Rated load shackle with sleeve and anti-rotation plate, fully assembled and ready to install. This kit is ideal for cranes, barges, sea anchors and general purpose load testing.

Available in weighing capacities 3t, 6.5t, 12t, 25t and 55t, all with industry standard shackles and high safe load the kit with a weight indicator in ABS body with internal rechargeable battery with 24 hours+ back up.

Stainless indicators are available as options.

The AWLP kit consists of:

- Fully sealed IP67 stainless steel load cell
- Rated shackle
- Anti-rotation plate
- Sleeves (bobbins)

Ideal for cranes, barges, sea anchors, load testing