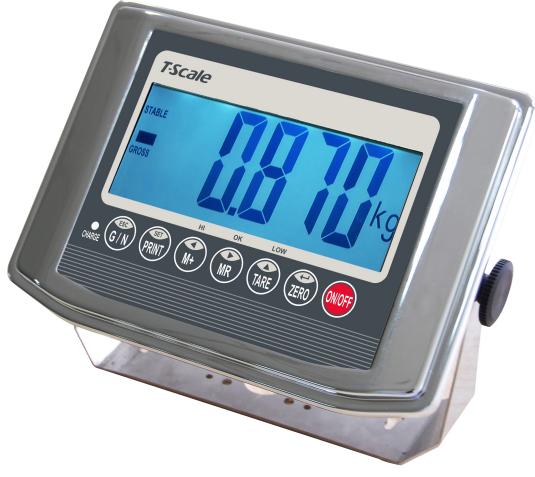

## **NSW Weighing Indicator (St Steel)**

## Features

| Bright LCD Display              |
|---------------------------------|
| Animal weighing mode            |
| Stainless Steel casing (IP66)   |
| Rechargeable 6V/4AH SLA battery |
| Zero and Tare Keys              |
| 51mm digit display              |
| Check weighing                  |
| LED backlight                   |
| 6 Keys Key pad                  |
| RS232 PC/Printer port: Optional |