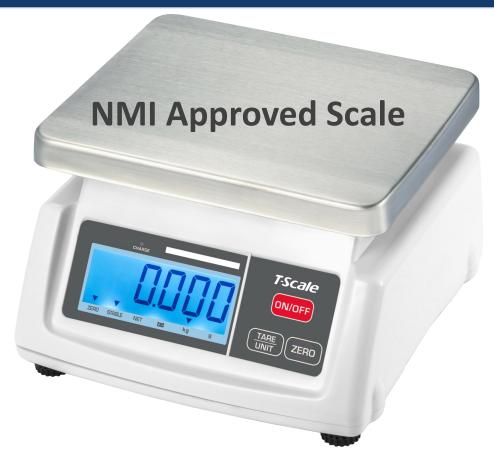

## **T28 Bench scale (AU Trade Approved)**

These scales are TRADE approved for commercial use in Australia.

Perfect for any business weighing items that require weight certification.

- 230mm\*190mm St Steel Pan
- Waterproof Housing in ABS Body
- Check weighing option (with colour backlight)
- Internal Rechargeable battery
- Battery Back up of 20 hours
- Optional Rear display (dual display)